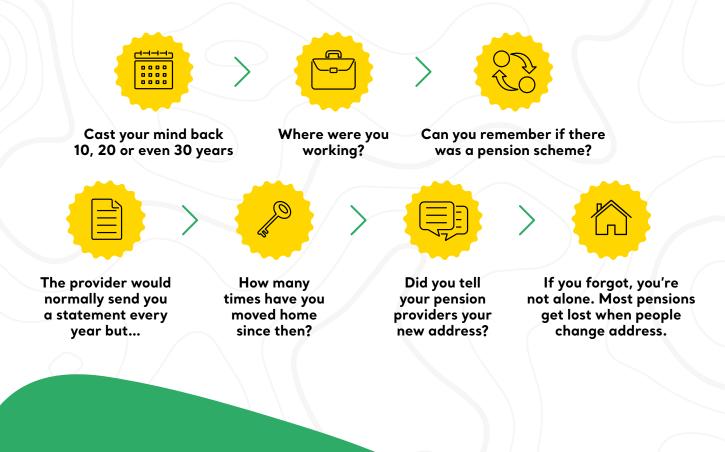

Your botes:

If you've spotted any gaps in your pension history, it's time to do some detective work. Be patient. Lots of companies have changed their names and addresses over the years, so it may take some searching.

#### Find the contact details

For jobs you **don't** have a pension statement for, try to find contact details for the pension provider for that workplace's pension scheme. You can:

- call, email or write to the employer's HR department
- use the government's **<u>Pension Tracing Service</u>**.

#### Get in touch

Got contact details for the pension provider? It's time to get in touch and check if they've got any record of a pension plan for you.

If they don't, at least you've checked. Tick that one off and move on.

If they do:

- check you didn't transfer out to another pension
- find out how much is in the pot and ask for an up-to-date statement
- give them your contact details so they can keep in touch in future
- ask if you can register to access your pension information online