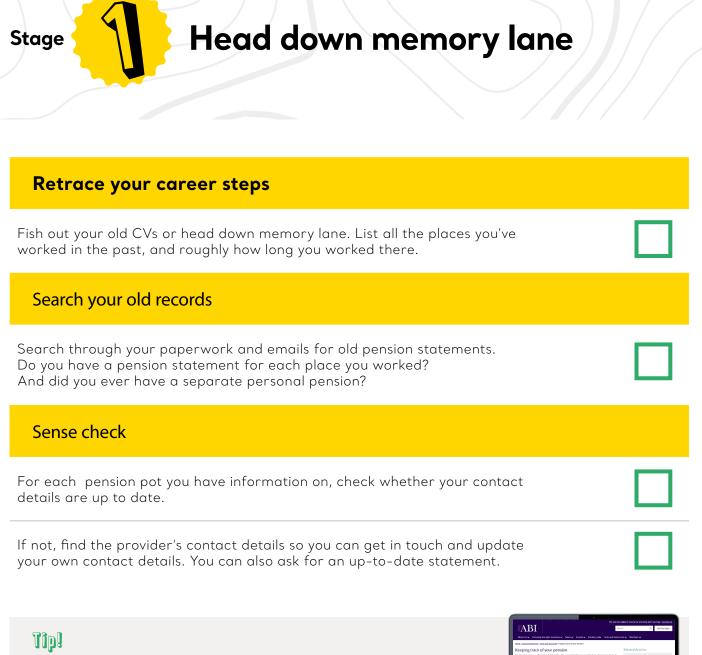

### **Get started!**

**Some pension providers have been taken over by other companies** – so you may need to find out what company they're part of now. This <u>list of pension and insurance companies</u> shows former names and which company they're part of now.

Your botes:

If you've spotted any gaps in your pension history, it's time to do some detective work. Be patient. Lots of companies have changed their names and addresses over the years, so it may take some searching.

#### Find the contact details

For jobs you **don't** have a pension statement for, try to find contact details for the pension provider for that workplace's pension scheme. You can:

- call, email or write to the employer's HR department
- use the government's **<u>Pension Tracing Service</u>**.

#### **Tip!**

If you can't find your old employer, try <u>Companies House</u> – it lists companies' previous names with their current registered office address. Or, if you worked for a charity, search the <u>Charities Register</u>.

#### Get in touch

Got contact details for the pension provider? It's time to get in touch and check if they've got any record of a pension plan for you.

If they don't, at least you've checked. Tick that one off and move on.

If they do:

- check you didn't transfer out to another pension
- find out how much is in the pot and ask for an up-to-date statement
- give them your contact details so they can keep in touch in future
- ask if you can register to access your pension information online

#### Tîp!

Your employer may have used a personal pension as their workplace pension – so if you're using the government's <u>Pension Tracing</u> <u>Service</u>, remember to search for personal as well as workplace pensions (you'll need the name of the pension provider).